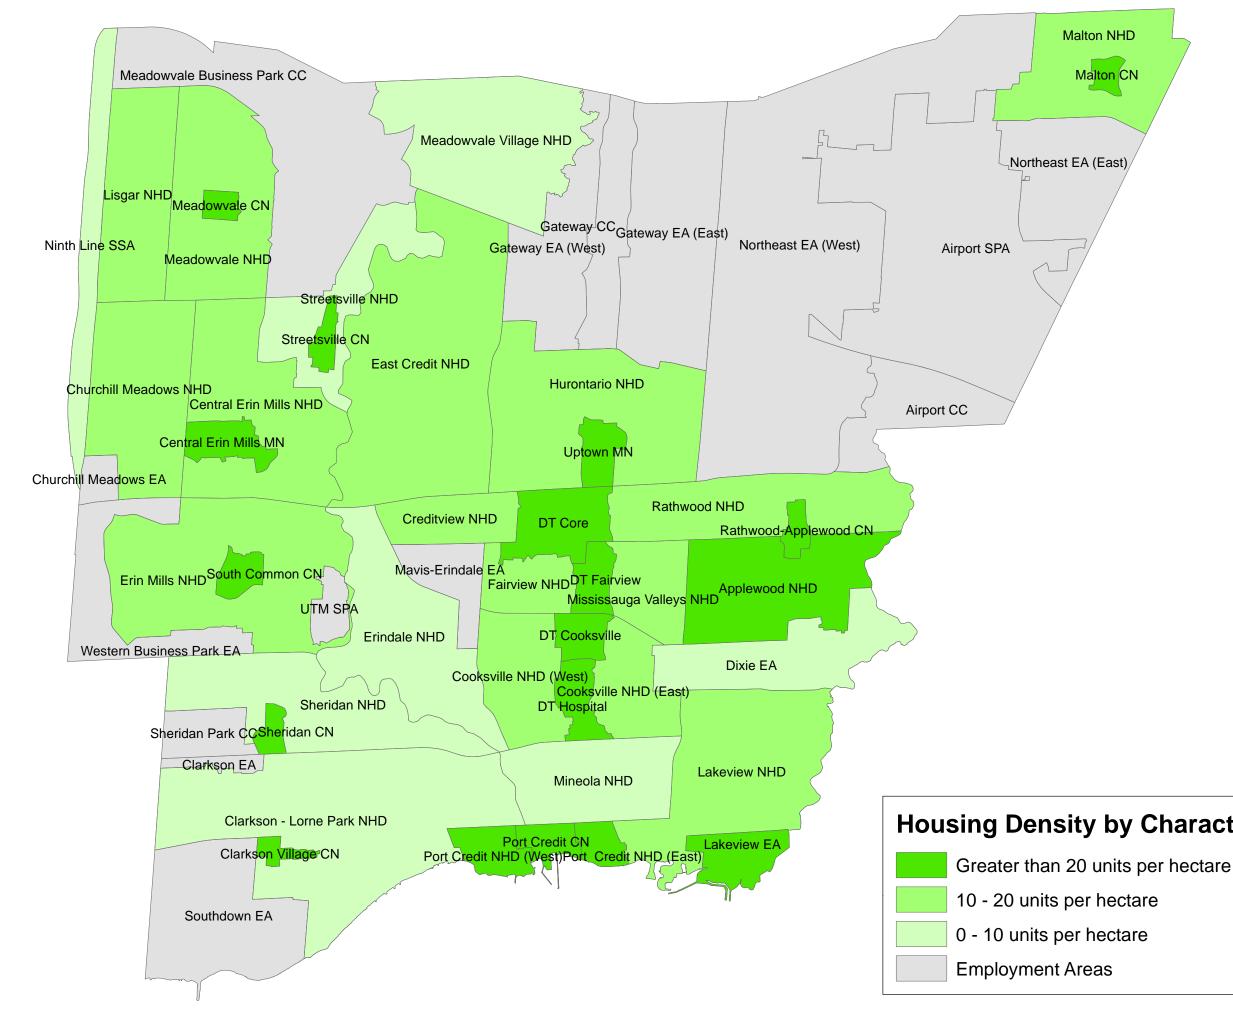

Source: Hemson Consulting Ltd. based on Statistics Canada data.

Residential intensification will be focussed in Hurontario Transit Corridor and in the Downtown Character Areas

Residential intensification will be focused in the Hurontario transit corridor as densities will increase in the Downtown Core, Downtown Fairview and Downtown Cooksville Character Areas, in addition to the Uptown Major Node. The transformation of the Dixie and Lakeview Employment Areas in the latter stages of the forecast period will offer a mix of housing opportunities, but at generally higher densities than those prevailing in nearby neighbourhoods. The Central Erin Mills Major Node is another area that is anticipated to experience more significant intensification, as well as the Port Credit East and West Neighbourhoods.