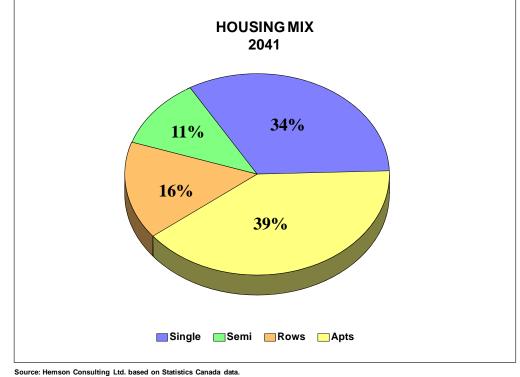

Source: Hemson Consulting Ltd. based on Statistics Canada data.

Residential intensification will be focussed in Hurontario Transit Corridor and in the Downtown Character Areas

Residential intensification will be focused in the Hurontario transit corridor as densities will increase in the Downtown Core, Downtown Fairview and Downtown Cooksville Character Areas, in addition to the Uptown Major Node. The transformation of the Dixie and Lakeview Employment Areas in the latter stages of the forecast period will offer a mix of housing opportunities, but at generally higher densities than those prevailing in nearby neighbourhoods. The Central Erin Mills Major Node is another area that is anticipated to experience more significant intensification, as well as the Port Credit East and West Neighbourhoods.