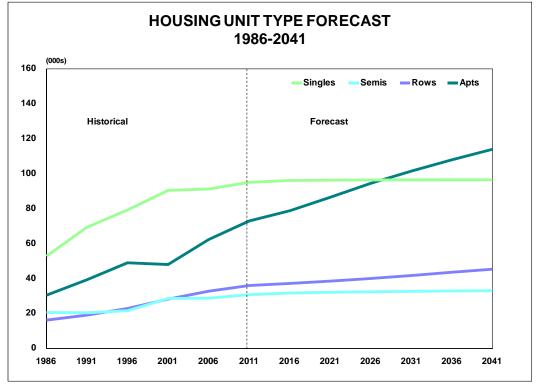

#### Mississauga will accommodate a greater share of high density housing

The City of Mississauga, now being a more urban community, will accommodate a greater share of non-family households and higher density housing forms than other municipalities in the 905 region over the forecast horizon. The City will continue to accommodate the largest share of apartment growth in the GTAH outside of the City of Toronto. Forecast total unit growth will be comparatively lower in the coming years than in the 2001 to 2011 period as the City becomes more reliant on intensification for future growth. Mississauga's forecast housing unit growth by type is shown on the next page.

The City's single detached housing stock will grow marginally, from 96,000 in 2011 to 97,000 by 2041, thus declining in share of the total stock from 41% to 33% over the forecast period. Similarly, semi-detached housing will grow marginally from 31,000 in 2011 to 33,000 in 2041, declining slightly in share of the total stock from 13% to 11%.

Row housing will increase from 36,000 units to 45,000, retaining their share of the total stock at 16% (a slight increase over 15% in 2011).

With intensification, in various forms, increasingly shaping growth throughout the forecast period, 76% of the increase in housing supply will be in the form of apartments, which are expected to grow from 73,000 units in 2011 to 114,000 units by 2041.

Source: Hemson Consulting Ltd. based on Statistics Canada data.

Residential intensification will be focussed in Hurontario Transit Corridor and in the Downtown Character Areas

Residential intensification will be focused in the Hurontario transit corridor as densities will increase in the Downtown Core, Downtown Fairview and Downtown Cooksville Character Areas, in addition to the Uptown Major Node. The transformation of the Dixie and Lakeview Employment Areas in the latter stages of the forecast period will offer a mix of housing opportunities, but at generally higher densities than those prevailing in nearby neighbourhoods. The Central Erin Mills Major Node is another area that is anticipated to experience more significant intensification, as well as the Port Credit East and West Neighbourhoods.