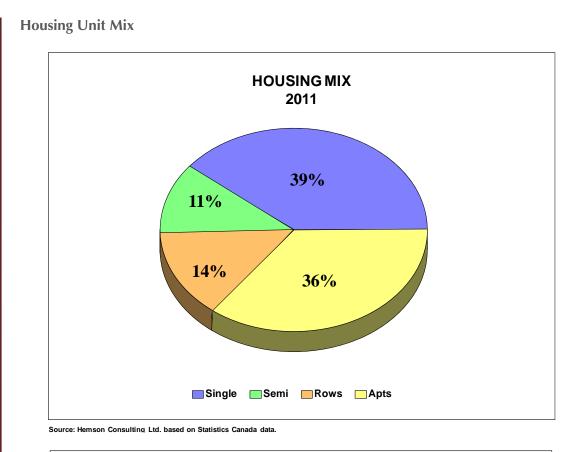

s single detached housing stock will grow marginally, from 96,000 in 2011 to 97,000 by 2041, thus declining in share of the total stock from 41% to 33% over the forecast period. Similarly, semi-detached housing will grow marginally from 31,000 in 2011 to 33,000 in 2041, declining slightly in share of the total stock from 13% to 11%.

Row housing will increase from 36,000 units to 45,000, retaining their share of the total stock at 16% (a slight increase over 15% in 2011).

With intensification, in various forms, increasingly shaping growth throughout the forecast period, 76% of the increase in housing supply will be in the form of apartments, which are expected to grow from 73,000 units in 2011 to 114,000 units by 2041.



Source: Hemson Consulting Ltd. based on Statistics Canada data.









Residential intensification will be focussed in Hurontario Transit Corridor and in the Downtown Character Areas

Residential intensification will be focused in the Hurontario transit corridor as densities will increase in the Downtown Core, Downtown Fairview and Downtown Cooksville Character Areas, in addition to the Uptown Major Node. The transformation of the Dixie and Lakeview Employment Areas in the latter stages of the forecast period will offer a mix of housing opportunities, but at generally higher densities than those prevailing in nearby neighbourhoods. The Central Erin Mills Major Node is another area that is anticipated to experience more significant intensification, as well as the Port Credit East and West Neighbourhoods.

The person per unit forecasts for the City of Mis