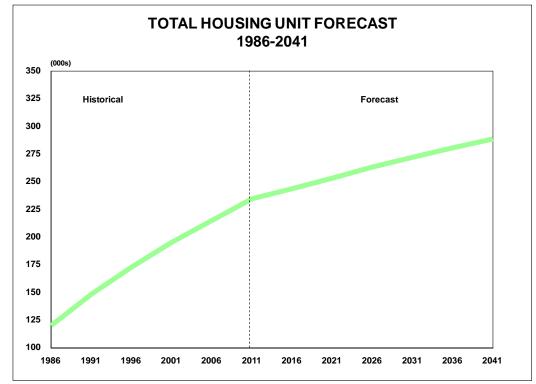

### Housing Units will grow to 289,000 by 2041

In 2013, Mississauga had 243,000 housing units. The City is forecast to grow to 289,000 total housing units by 2041. This growth of 46,000 units represents a 19% increase over the 2013 housing unit supply, with over three-quarters of the forecast increase anticipated to be in the form of apartments.

Source: Hemson Consulting Ltd. based on Statistics Canada data