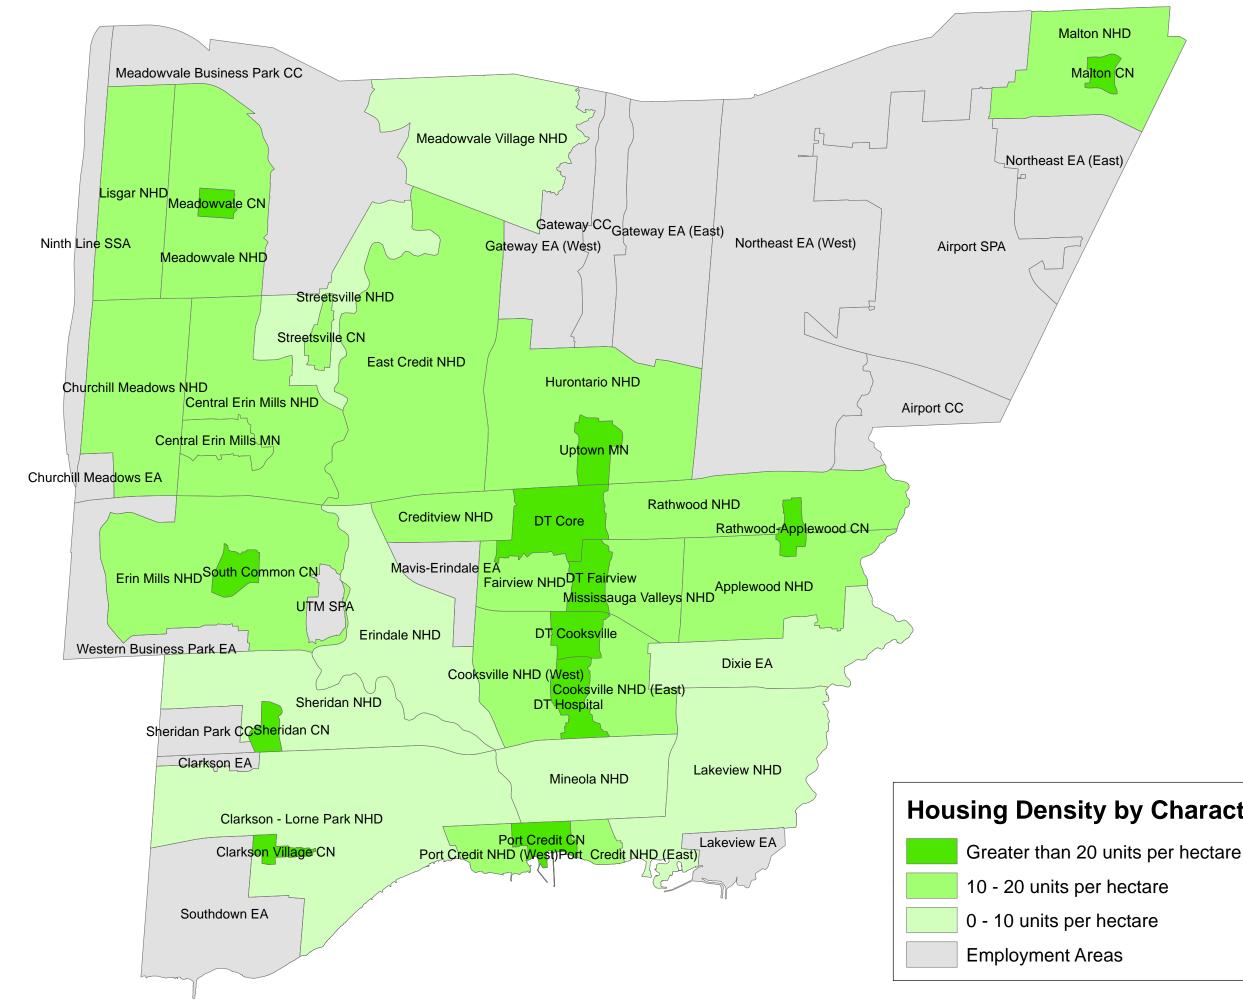

Source: Hemson Consulting Ltd. based on Statistics Canada data.

Residential intensification will be focussed in Hurontario Transit Corridor and in the Downtown Character Areas

Residential intensification will be focused in the Hurontario transit corridor as densities will increase in the Downtown Core, Downtown Fairview and Downtown Cooksville Character Areas, in addition to the Uptown Major Node. The transformation of the Dixie and Lakeview Employment Areas in the latter stages of the forecast period will offer a mix of housing opportunities, but at generally higher densities than those prevailing in nearby neighbourhoods. The Central Erin Mills Major Node is another area that is anticipated to experience more significant intensification, as well as the Port Credit East and West Neighbourhoods.